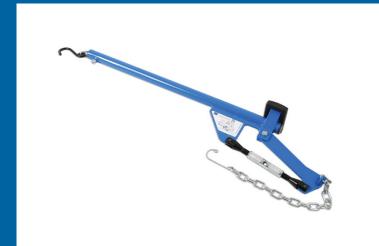

## **Hands Free Suspension Arm Lever**

Specifically designed to pull and hold down the lower suspension arms to allow separation of the hub from the lower arms.

## **Additional Information**

- · Also assists in the separation of lower ball joint or suspension struts from the hub.
- · Makes the job easier and safer with hands free operation.
- Suitable for most cars and light commercial vehicles.
- · Made in Italy Patent No 1479482.