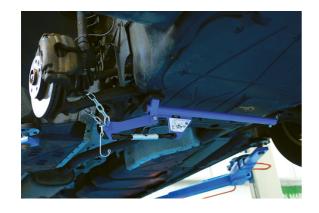

## **Hands Free Suspension Arm Lever**

Specifically designed to pull and hold down the lower suspension arms to allow separation of the hub from the lower arms.

## **Additional Information**

- · Also assists in the separation of lower ball joint or suspension struts from the hub.
- · Makes the job easier and safer with hands free operation.
- Suitable for most cars and light commercial vehicles.
- · Made in Italy Patent No 1479482.