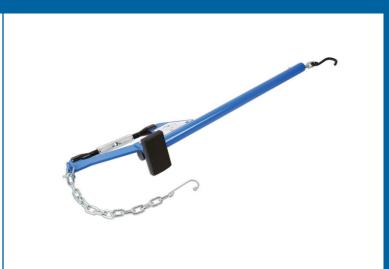

## **Hands Free Suspension Arm Lever**

Specifically designed to pull and hold down the lower suspension arms to allow separation of the hub from the lower arms.

## **Additional Information**

- · Also assists in the separation of lower ball joint or suspension struts from the hub.
- · Makes the job easier and safer with hands free operation.
- Suitable for most cars and light commercial vehicles.
- · Made in Italy Patent No 1479482.