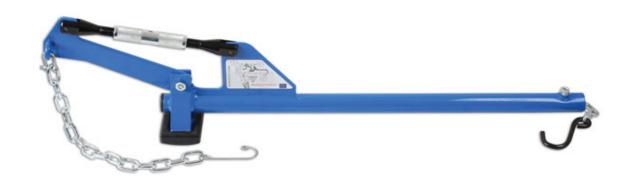

## **Hands Free Suspension Arm Lever**

Specifically designed to pull and hold down the lower suspension arms to allow separation of the hub from the lower arms.

## **Additional Information**

- · Also assists in the separation of lower ball joint or suspension struts from the hub.
- · Makes the job easier and safer with hands free operation.
- Suitable for most cars and light commercial vehicles.
- · Made in Italy Patent No 1479482.